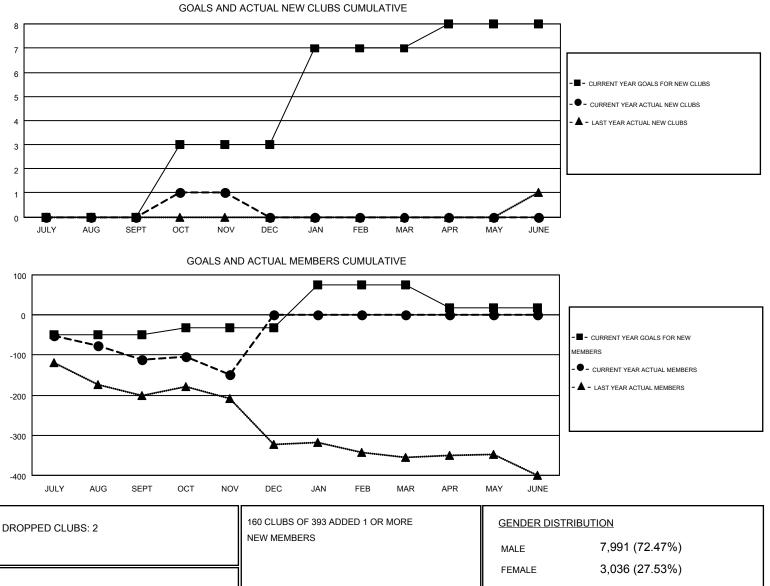

## GMT: THOMAS MATNEY

| GMT | CA | 1 |
|-----|----|---|
|     |    |   |

|                       |                  | Clubs     |                  |                  |                       |                    | Members                                |                    |                  |
|-----------------------|------------------|-----------|------------------|------------------|-----------------------|--------------------|----------------------------------------|--------------------|------------------|
| RESULTS FOR 2015-2016 |                  |           |                  |                  | RESULTS FOR 2015-2016 |                    |                                        |                    |                  |
| QUARTER               | NEW CLUB<br>GOAL | NEW CLUBS | DROPPED<br>CLUBS | NET<br>GAIN/LOSS | QUARTER               | NEW MEMBER<br>GOAL | CHARTER AND<br>NEW<br>MEMBERS<br>ADDED | DROPPED<br>MEMBERS | NET<br>GAIN/LOSS |
| JULY/AUG/SEPT         | 0                | 0         | 2                | -2               | JULY/AUG/SEPT         | -49                | 170                                    | 282                | -112             |
| OCT/NOV/DEC           | 3                | 1         | 0                | 1                | OCT/NOV/DEC           | 18                 | 192                                    | 229                | -37              |
| JAN/FEB/MAR           | 4                | 0         | 0                | 0                | JAN/FEB/MAR           | 106                | 0                                      | 0                  | 0                |
| APR/MAY/JUNE          | 1                | 0         | 0                | 0                | APR/MAY/JUNE          | -58                | 0                                      | 0                  | 0                |